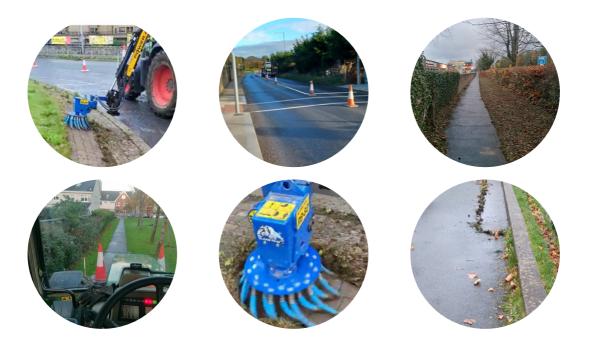

# The future is **ZER**

Zero Chemical Usage Zero Fossil Fuel Consumption

Zero Impact on Quality Zero impact on the environment

Newlawns Landscaping and Agri carry out both Weed Control and Hedge Cutting Services for Fingal County Council.

Our efficient and cost effective approach has seen brilliant results with zero herbicides leading to not only a superior service but a more environmentally conscious one for Fingal County Council

Newlawns use the latest machinery and environmentally conscious weed control to help our client achieve their Carbon Net Zero goals.