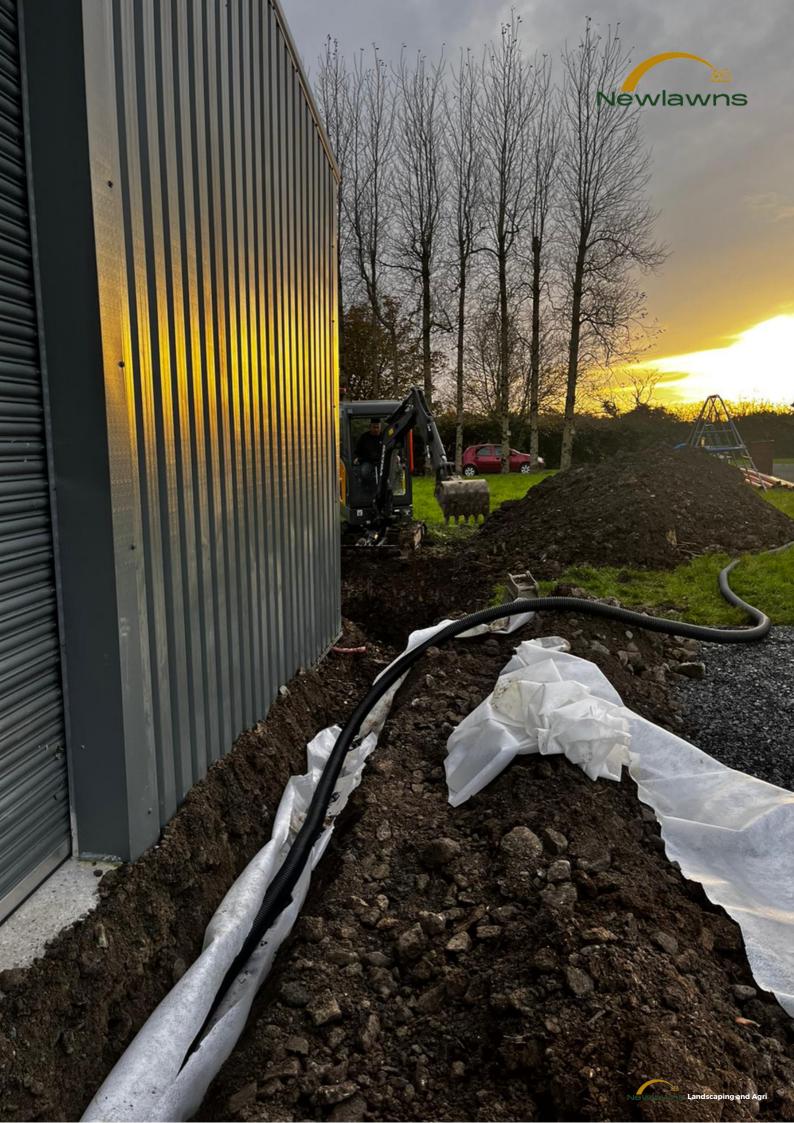

Newlawns Landscaping and Agri carry out site clearances and grounds work for Dublin City Council across a large number of sites and locations. We provided a one contractor solution for ready to build site clearances.

Through our service for DCC we completed a number of site clearance service to clear vegetation and prepare these sites for future development and construction.

We have successfully cleared or stripped out hundreds of sites across Ireland. On average over 80% of your waste is recycled through our recycling partners.