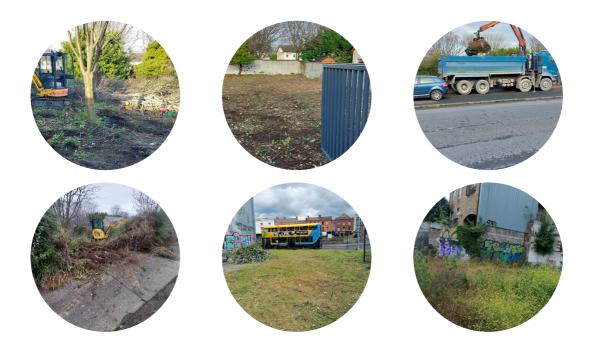

Newlawns Landscaping and Agri carry out site clearances and grounds work for Dublin City Council across a large number of sites and locations. We provided a one contractor solution for ready to build site clearances.

Through our service for DCC we completed a number of site clearance service to clear vegetation and prepare these sites for future development and construction.

We have successfully cleared or stripped out hundreds of sites across Ireland. On average over 80% of your waste is recycled through our recycling partners.